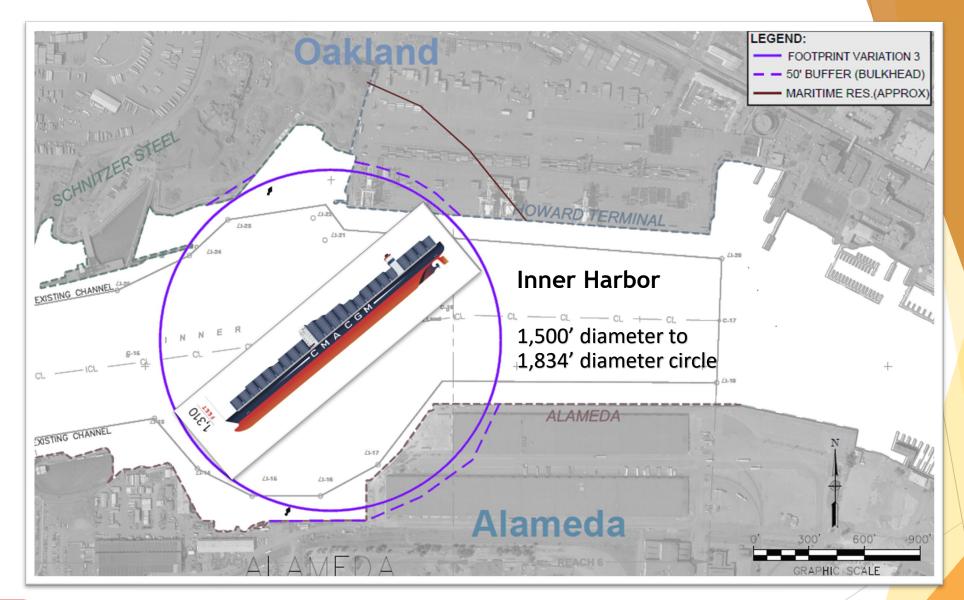

#### **Inner Harbor Turning Basin**

US Army Corps of Engineers.

Tentatively Selected Plan: Inner Harbor Turning Basin

US Army Corps of Engineers.