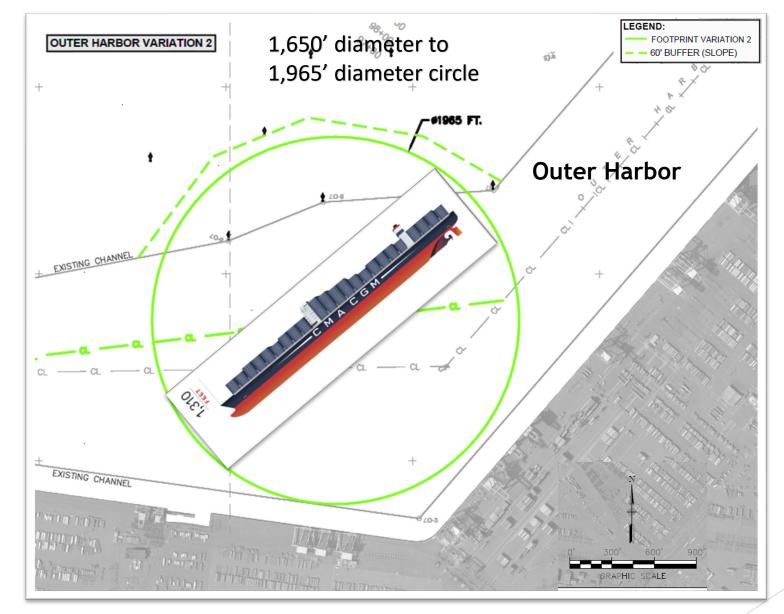

## Tentatively Selected Plan: Outer Harbor Turning Basin

- Comprehensive Benefits Plan considers the total benefits of project alternatives, including equal consideration of economic, environmental, and social categories
- Dredged sediment from this project could restore an estimated 124 acres of wetlands