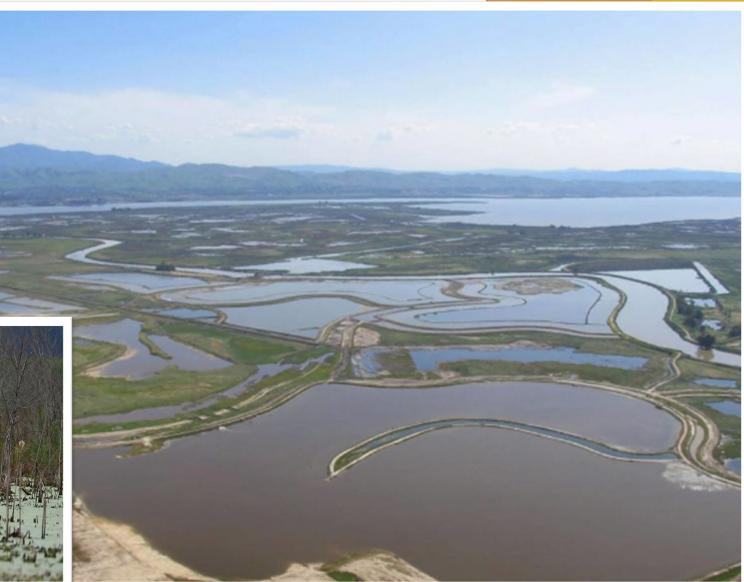

## Tentatively Selected Plan: Outer Harbor Turning Basin

- Comprehensive Benefits Plan considers the total benefits of project alternatives, including equal consideration of economic, environmental, and social categories
- Dredged sediment from this project could restore an estimated 124 acres of wetlands

US Army Corps of Engineers<sub>®</sub>

Tentatively Selected Plan: Beneficial Use

- Construction would take place near historically disadvantaged West Oakland community with high air pollution exposure.
- The use of electrical dredging equipment is a great opportunity to incorporate environmental justice into project by reducing constructionrelated emissions.