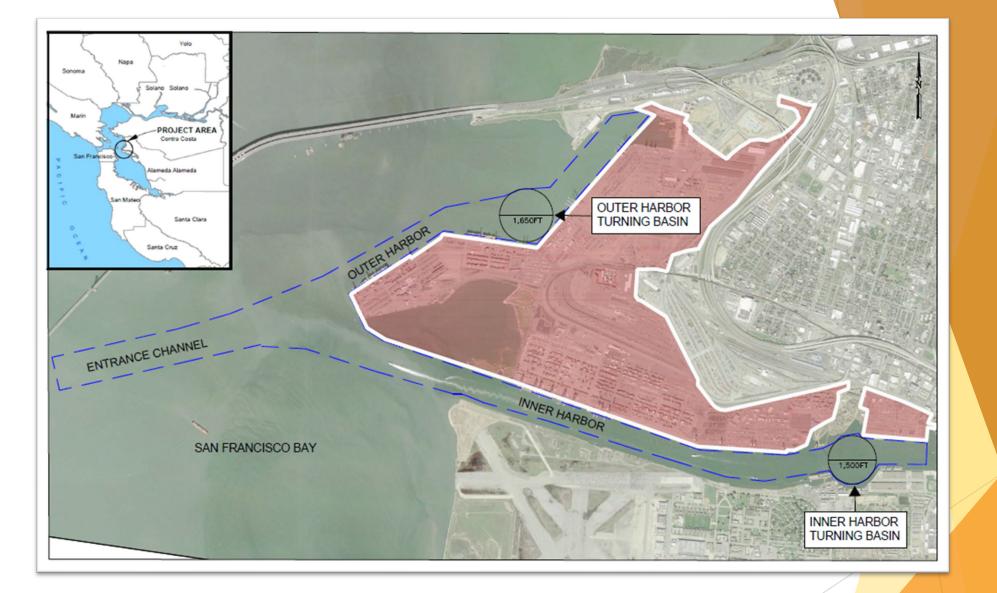

#### **Inner Harbor Turning Basin**

US Army Corps of Engineers.

Tentatively Selected Plan: Inner Harbor Turning Basin

US Army Corps of Engineers.

## Tentatively Selected Plan: Outer Harbor Turning Basin

- Comprehensive Benefits Plan considers the total benefits of project alternatives, including equal consideration of economic, environmental, and social categories
- Dredged sediment from this project could restore an estimated 124 acres of wetlands