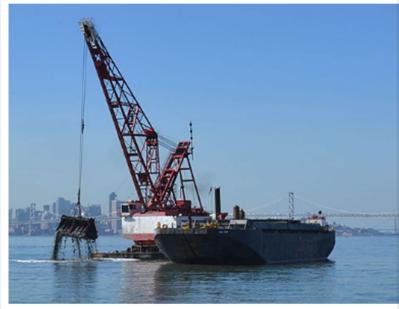

US Army Corps of Engineers

Tentatively Selected Plan: Electric Dredging Equipment