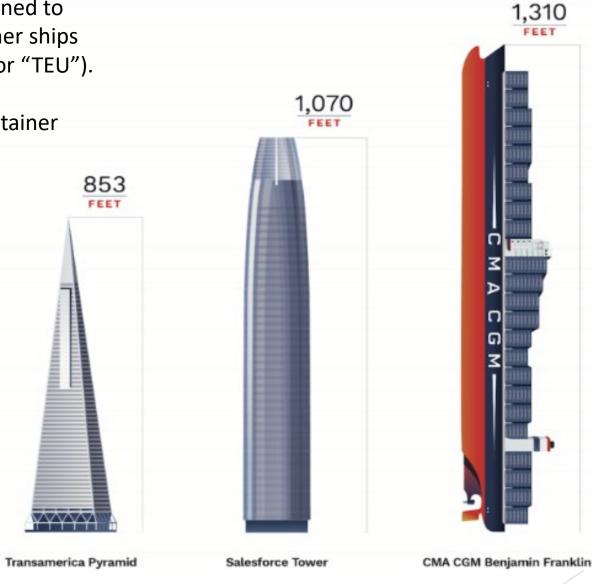

### Port of Oakland Overview

- Existing turning basins were designed to accommodate 1,139' long container ships (~6,500 Twenty-Equivalent Units or "TEU").
- Port now receives 1,310' long container ships (~20,000 TEU).

## Ultra Large Container Vessels

US Army Corps of Engineers