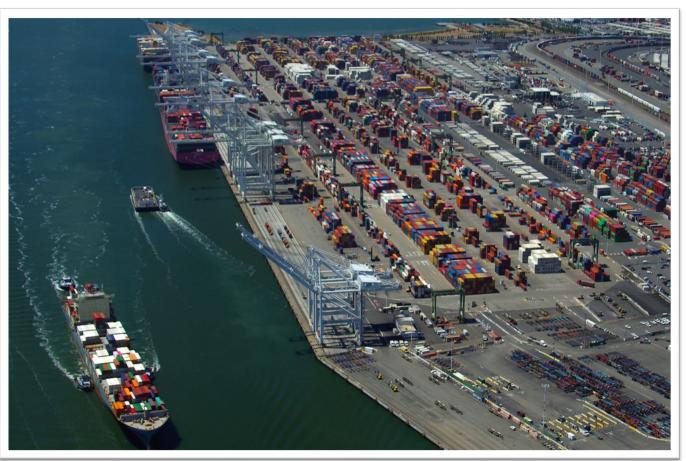

### Port of Oakland Overview

- Existing turning basins were designed to accommodate 1,139' long container ships (~6,500 Twenty-Equivalent Units or "TEU").
- Port now receives 1,310' long container ships (~20,000 TEU).