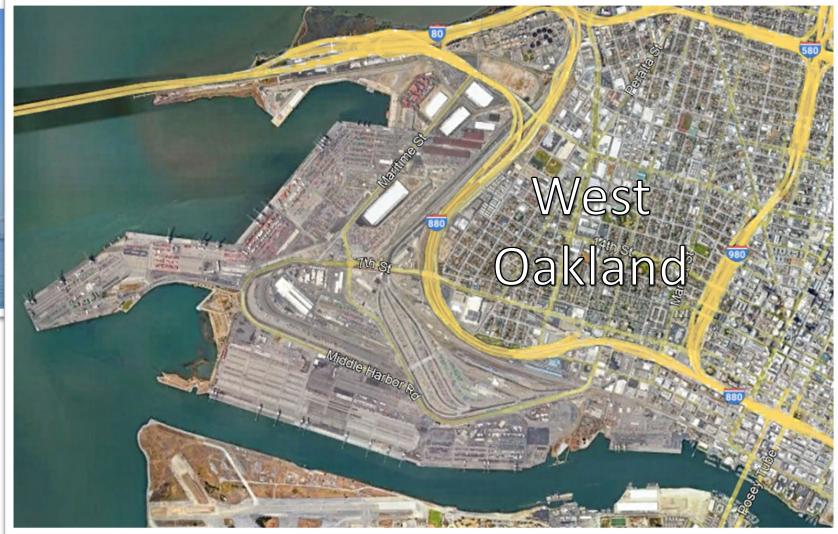

US Army Corps of Engineers<sub>®</sub>

Tentatively Selected Plan: Beneficial Use

- Construction would take place near historically disadvantaged West Oakland community with high air pollution exposure.
- The use of electrical dredging equipment is a great opportunity to incorporate environmental justice into project by reducing constructionrelated emissions.