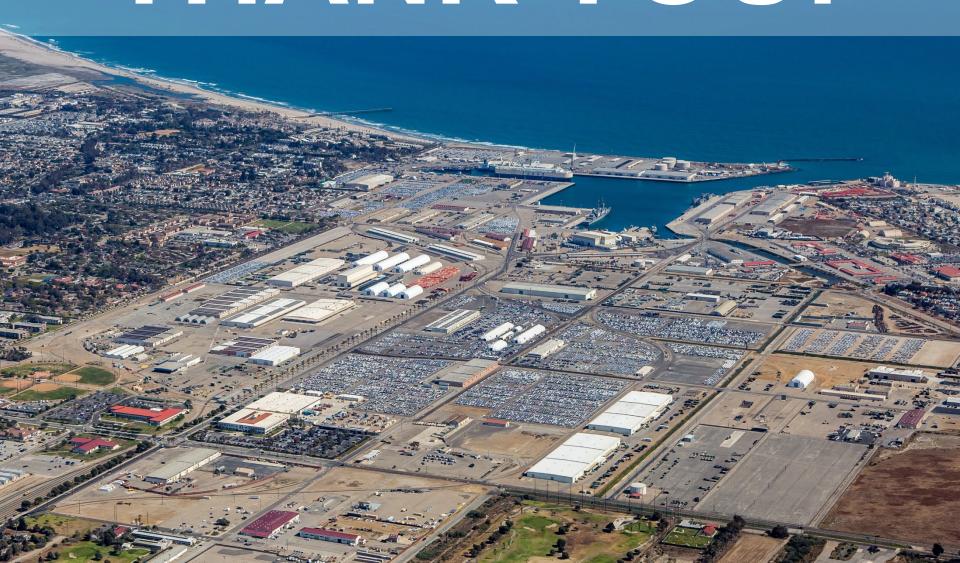

- #6 US AUTO PORT
- TOP 10% OF US PORTS

# KEY GOODS IMPORTS & EXPORTS



Chiquita & Del Monte

Autos -

Many brands you all drive!

Other Imports – Including fertilizer and heavy equipment for farms

#### **Ag Exports**

Stone fruit, nuts, grapes, broccoli, frozen potatoes, cheese, plums, peaches, rice, citrus, apples, pears

Other Goods – Autos, tractors, construction machinery, trailers FedEx and Port of
Hueneme Find
Innovative Solutions
to Supply Chain
Congestion
Chartering Vessels
from Asia



# California Blueprint













### Legislative Turnover



- The 'Great Resignation'
  - Term limits
  - New district lines
  - Political opportunities outside the state Capitol

## Ports Day 2022



- Tentative Date: February 16, 2022
  - Virtual
  - Details coming soon!



# THANK YOU!