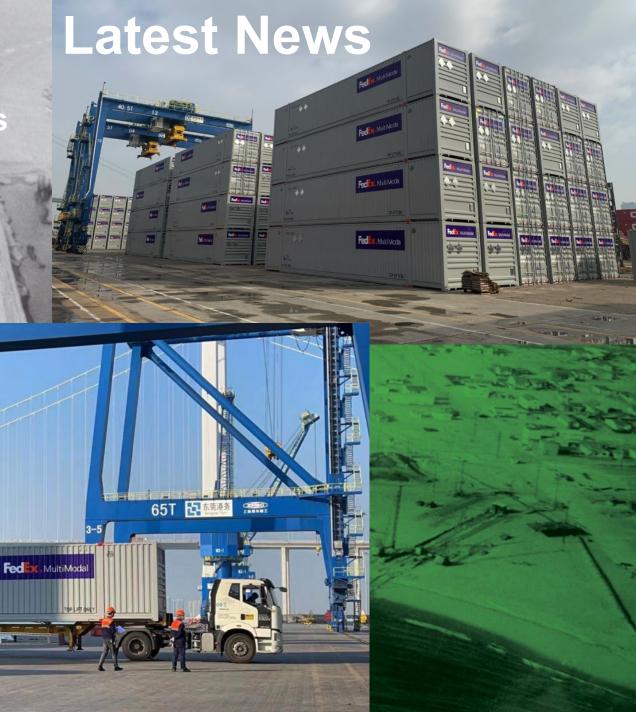

#### **Ag Exports**

Stone fruit, nuts, grapes, broccoli, frozen potatoes, cheese, plums, peaches, rice, citrus, apples, pears

Other Goods – Autos, tractors, construction machinery, trailers FedEx and Port of
Hueneme Find
Innovative Solutions
to Supply Chain
Congestion
Chartering Vessels
from Asia